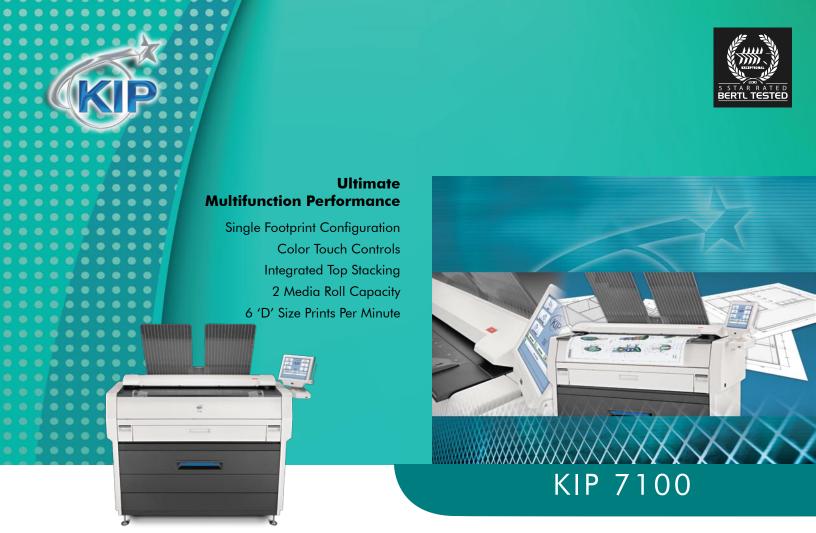

The productivity of the KIP 7100 system is designed to satisfy the most demanding needs of decentralized users. The versatile KIP 7100 may also be expanded as a centralized network printer and simultaneously provide workgroups with multifunction convenience.

## **KIP 7100 Precision Design**

The 7100 delivers fast and accurate copies and prints using toner based imaging technology that produces UV stable prints. 100% toner efficient KIP High Definition Print Technology ensures rich blacks and smooth gradients. Superior print, copy and scan resolution captures fine details with remarkable tone clarity, keeping reproductions true.

- Premier Performance & Quality
- Smart Eco<sup>2</sup> Design
- Color Touch Controls
- High Definition Print Technology
- 100% Toner Efficient- Zero Waste
- *