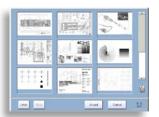

**Touchscreen Color Print** 

Advanced features powerful color copying and printing to wide format inkjets. KIP Color Advanced Scanning, Printing & Copying:

- ✓ Integrates with single or multiple printers
- ✓ Color RIP system for graphic and technical files
- Professional output options, include nesting, paneling, collated sets printing & cropping
- Scan to Email, USB drives, mailboxes or network
- ✓ Supports a full range of color file formats