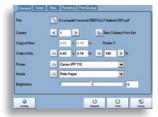

## **KIP 7100 Cost Reporting**

Dependent on system administration preferences, detailed reports may be generated to include times, dates, user names, job names, media used and related costs.

## **KIP 7100 Print Management Software**

KIP 7100 systems include powerful print management applications and certified drivers that can be accessed from an unlimited number of seats. A full featured web based print management application utilizes standard browsers to print to the KIP 7100 via a corporate intranet or over the internet. A full featured PC based printing application is provided to submit jobs via networks or FTP sites with the same powerful feature set.