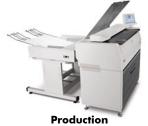

# **KIP 7100 System Expandability**

The KIP 7100 provides operators with the flexibility to direct prints and copies to a preferred output destination - the integrated top stacking system and/or to an optional rear KIP stacking system for increased production. KIP 7100 systems deliver the best of both worlds; walkup convenience and production printing!