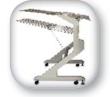

## **KIP 7170** PRODUCTION SYSTEM WITH STACKING

KIP's stackers include advanced intelligent online systems that suit your exact needs, while maintaining the flexibility to grow as demands increase. Operators have the flexibility to direct prints and copies to a preferred destination – the front delivery stacking system or a rear system for increased production.

## **KIP 7170** PRODUCTION SYSTEM WITH FOLDING

The KIPFold 1000 and KIPFold 2000 finishing systems automate wide-format document finishing by providing folding, stacking and collation in a compact design.