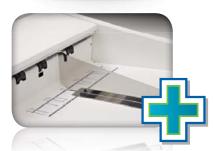

Space saving print & original stacking

KIP 1200 high capacity online stacker

The KIP 7170 integrated scanner features a support system to enhance feed reliability

KIPFold 1000 KIPFol compact online online fa fan folder fol