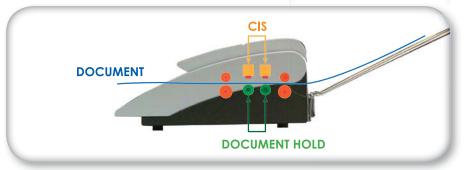

#### **KIP 7170 INTEGRATED CIS SCANNING SYSTEM**

The KIP 7170 integrated large format scanner is a 24-bit, 36" / 914mm wide full-color image capture system perfect for processing photographs, complex maps and AEC/ CAD drawings. The CIS (Contact Image Sensor) scanning technology enables high-resolution, high-speed image capture with energy saving operation from a compact design.