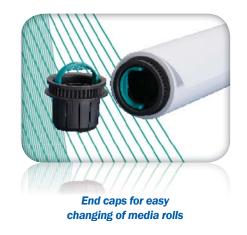

#### **Media Capacity**

KIP systems feature auto-switching media drawers to ensure non-stop print production and maximum media versatility. Media status is illustrated on the touchscreen. KIP systems feature a user friendly "End Cap" design for easy loading of media rolls.