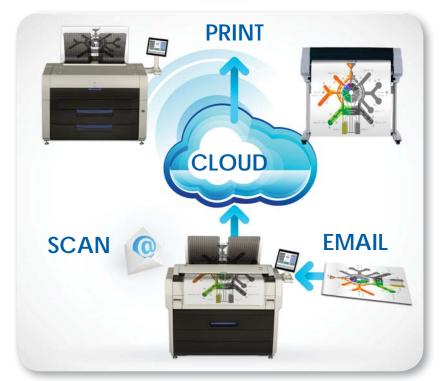

#### **KIP Cloud Connect**

- Use the cloud service of your choice
- Print from the cloud
- Scan to the cloud
- Print files via email attachments
- Integrated with Skydrive, Google Drive or Dropbox, Box.com, Microsoft Sharepoint & Microsoft Office 365 Online<sup>™</sup>

Copy & scan documents to the cloud or email and create color copies to up to 3 connected color print systems

PDF format printing keycode

Secure hard drive connection kit