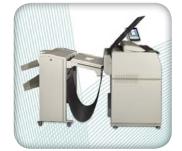

## **KIP 7170** PRODUCTION SYSTEM WITH STACKING

KIP's stackers include advanced intelligent online systems that suit your exact needs, while maintaining the flexibility to grow as demands increase. Operators have the flexibility to direct prints and copies to a preferred destination – the front delivery stacking system or a rear system for increased production.

#### **KIP 7170 PRODUCTION SYSTEMS**

KIP 7170 system with optional KIP 1200 high capacity print stacker

KIP 7170 system with optional KIPFold 1000 online fan folder

KIP 7170 system with optional KIPFold 2000 online fan & cross folder