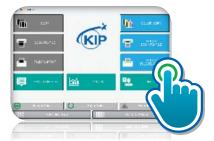

#### **Smart Multi-Touch Control**

- 12.1" smart multi-touch display
- Touch simplicity: swipe, rotate, pinch, spread & tap
- Intuitive, tablet style touch controls
- Uniform operations for improved experience
- Walk-up operator convenience
- High demand productivity
- View and print area of interest

#### Smart Multi-Touch Controls

- One touch access to system features in 25 languages
- Instantaneously responsive 12" color display
- Intuitive feature selection for easy operation

## KIP COLOR MULTI-TOUCH SO EASY TO USE

All system functions of the KIP 7170 are performed through its large, multi-touch 12" display with vivid color controls that instantly respond to your touch. The high resolution display provides copy and scan previews with single pixel clarity, allowing you to instantly view b&w and color documents like never before.

## A Smart, Intuitive Interface

The integrated color multi-touch display of KIP systems provides a powerful combination of control plus convenience – because you don't have to leave your printer to perform the command functions that make your work more productive.

#### **Multi-Touch Productivity**

Experience the difference of KIP multi-touch technology.

- Vivid 12" color multi-touch display
- Fully articulating to adjust viewing angle
- Centralized access to all system features
- Print, copy and scan in b&w or full color
- Swipe, pinch, spread and rotate view
- Zoom to area of interest and print
- Print directly from removable usb drives and system mailboxes
- Job queue management
- Network security features
- Integrated accounting system
- Concurrent print & scan to file at the touchscreen display
- Integrated print previews of each file in a complete job set