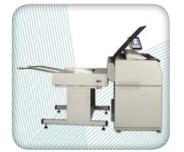

## **KIP 7170** PRODUCTION SYSTEM WITH FOLDING

The KIPFold 1000 and KIPFold 2000 finishing systems automate wide-format document finishing by providing folding, stacking and collation in a compact design.

#### **KIPFold 1000**

The KIPFold 1000 is a compact but powerful online folder designed to easily, conveniently and quickly fan fold documents with KIP 7170 print systems.

#### **KIPFold 2000**

The KIPFold 2000 system automates wide-format document folding requirements by providing folding, stacking and collation in a compact design. KIP online folders intelligently communicate with KIP printers and are fully integrated with KIP software applications & printer drivers to provide seamless workflow integration.