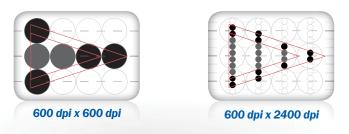

#### 600 x 2400 DPI- High Resolution

KIP systems feature crisp, 600 x 2400 dpi printing for sharper details and extremely smooth grayscales. This higher resolution allows the system to enhance curves, diagonal lines and arcs by smoothing out line edges with excellent precision.