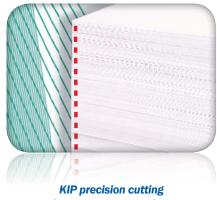

#### **Accurate Print Sets**

KIP Systems provide precise cut lengths that conform to KIP sheet size specifications. Electronic monitoring of media while printing provides an accurate page cut length. Print jobs are produced at an identical sheet size, resulting in a professional presentation.

for accurate sheet sizes