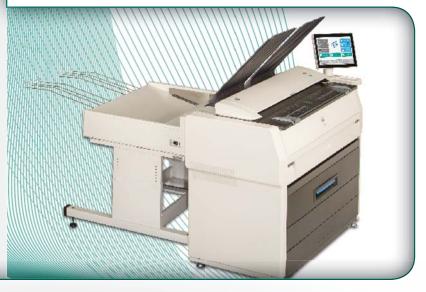

#### **KIP 7170 MULTIFUNCTION SYSTEMS**

KIP 7170 single footprint system with integrated front delivery print tray

KIP 7170 single footprint system with integrated front delivery print tray plus optional rear print stacking tray