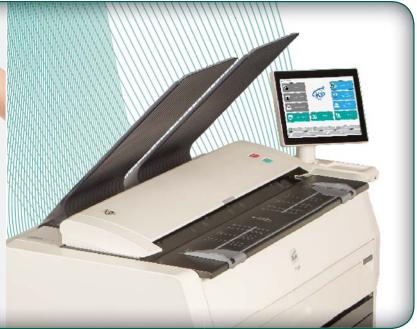

#### **KIP 7170 INTEGRATED CIS SCANNING SYSTEM**

The KIP 7170 integrated large format scanner is a 24-bit, 36" / 914mm wide full-color image capture system perfect for processing photographs, complex maps and AEC/ CAD drawings. The CIS (Contact Image Sensor) scanning technology enables high-resolution, high-speed image capture with energy saving operation from a compact design.

#### System Features

- Create color copies directly to inkjet printers
- Scan to a wide range of file formats
- Real time copy and scan previews
- USB printing and scanning support
- On screen copy, print & scan previews