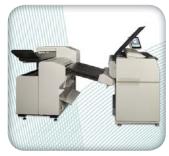

#### **KIPFold 2000**

The KIPFold 2000 system automates wide-format document folding requirements by providing folding, stacking and collation in a compact design. KIP online folders intelligently communicate with KIP printers and are fully integrated with KIP software applications & printer drivers to provide seamless workflow integration.

## **KIP 7170** INTEGRATED FOLDING & FINISHING

#### **DOCUMENT AUTOMATION**

KIP integrated folding and finishing systems automate wideformat document finishing by providing folding, stacking and collation in a compact design.