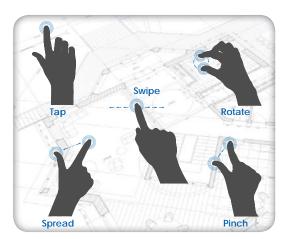

#### **Smart Multi-Touch Control**

- 12.1" smart multi-touch display
- Touch simplicity: swipe, rotate, pinch, spread & tap
- Intuitive, tablet style touch controls
- Uniform operations for improved experience
- Walk-up operator convenience
- High demand productivity
- View and print area of interest

Zoom In and out with multi-touch controls

#### **Multi-Touch Productivity**

Experience the difference of KIP multi-touch technology.

- Vivid 12" color multi-touch display
- Fully articulating to adjust viewing angle
- Centralized access to all system features
- Print, copy and scan in b&w or full color
- Swipe, pinch, spread and rotate view
- Zoom to area of interest and print
- Print directly from removable usb drives and system mailboxes
- Job queue management
- Network security features
- Integrated accounting system
- Concurrent print & scan to file at the touchscreen display
- Integrated print previews of each file in a complete job set

#### Super-View Image Control

The high resolution multi-touch screen provides copy, scan and print previews, allowing you to instantly view b&w and color images. Multi-touch controls allow you to zoom, rotate and pan the image preview.