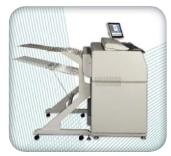

#### **KIP 7170 MULTIFUNCTION SYSTEMS**

KIP 7170 single footprint system with integrated front delivery print tray

KIP 7170 single footprint system with integrated front delivery print tray plus optional rear print stacking tray