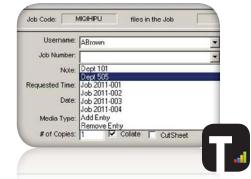

#### **KIP Print**

- Intuitive ribbon style interface
- Advanced print job controls
- Thumbnail black & white and color file viewing
- Comprehensive preflight controls
- Enhanced file & image adjustments
- Easy drag and drop functionality
- Integrated folding system controls
- Accounting & security features
- Automated batch file format conversion

#### **KIP PrintNET**

- Browser based viewing & printing
- Operating system independent
- Print collated sets of unlimited files
- Printer configuration and admin
- Full job accounting & email reporting