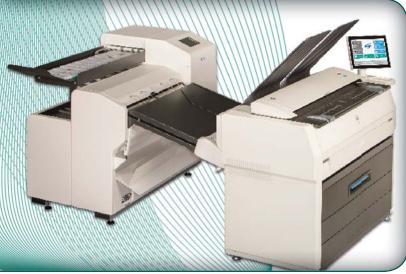

## **KIP 7170** PRODUCTION SYSTEM WITH FOLDING

The KIPFold 1000 and KIPFold 2000 finishing systems automate wide-format document finishing by providing folding, stacking and collation in a compact design.

#### **KIPFold 1000**

The KIPFold 1000 is a compact but powerful online folder designed to easily, conveniently and quickly fan fold documents with KIP 7170 print systems.

#### **KIPFold 2000**

The KIPFold 2000 system automates wide-format document folding requirements by providing folding, stacking and collation in a compact design. KIP online folders intelligently communicate with KIP printers and are fully integrated with KIP software applications & printer drivers to provide seamless workflow integration.

#### **KIP 7170 PRODUCTION SYSTEMS**

KIP 7170 system with optional KIP 1200 high capacity print stacker

KIP 7170 system with optional KIPFold 1000 online fan folder

KIP 7170 system with optional KIPFold 2000 online fan & cross folder