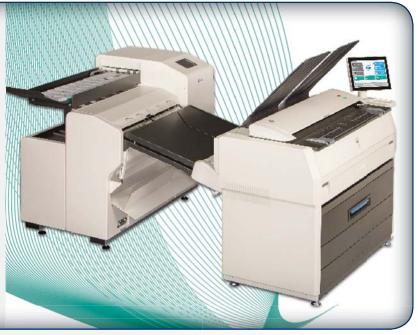

#### **KIP 7170 MULTIFUNCTION SYSTEMS**

KIP 7170 single footprint system with integrated front delivery print tray

KIP 7170 single footprint system with integrated front delivery print tray plus optional rear print stacking tray

KIP 7170 system with optional rear original and print stacking system

#### **KIP 7170 PRODUCTION SYSTEMS**

KIP 7170 system with optional KIP 1200 high capacity print stacker

KIP 7170 system with optional KIPFold 1000 online fan folder

KIP 7170 system with optional KIPFold 2000 online fan & cross folder