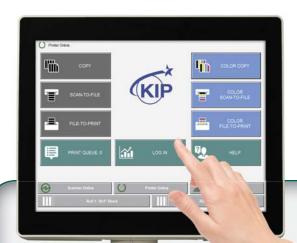

#### **Smart Multi-Touch Control**

- 12.1" smart multi-touch display
- Touch simplicity: swipe, rotate, pinch, spread & tap
- Intuitive, tablet style touch controls
- Uniform operations for improved experience
- Walk-up operator convenience
- High demand productivity
- View and print area of interest

#### Smart Multi-Touch Controls

- One touch access to system features in 25 languages
- Instantaneously responsive 12" color display
- Intuitive feature selection for easy operation

## KIP COLOR MULTI-TOUCH SO EASY TO USE

All system functions of the KIP 7170 are performed through its large, multi-touch 12" display with vivid color controls that instantly respond to your touch. The high resolution display provides copy and scan previews with single pixel clarity, allowing you to instantly view b&w and color documents like never before.

## A Smart, Intuitive Interface

The integrated color multi-touch display of KIP systems provides a powerful combination of control plus convenience – because you don't have to leave your printer to perform the command functions that make your work more productive.