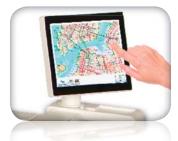

Zoom In and out with multi-touch controls

#### Super-View Image Control

The high resolution multi-touch screen provides copy, scan and print previews, allowing you to instantly view b&w and color images. Multi-touch controls allow you to zoom, rotate and pan the image preview.