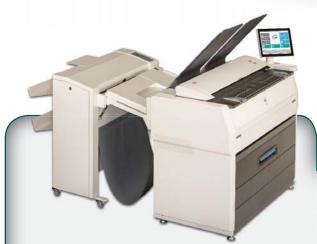

## **KIP 7170** PRODUCTION SYSTEM WITH STACKING

KIP's stackers include advanced intelligent online systems that suit your exact needs, while maintaining the flexibility to grow as demands increase. Operators have the flexibility to direct prints and copies to a preferred destination – the front delivery stacking system or a rear system for increased production.

#### **KIP 7170 PRODUCTION SYSTEMS**

KIP 7170 system with optional KIP 1200 high capacity print stacker

KIP 7170 system with optional KIPFold 1000 online fan folder

KIP 7170 system with optional KIPFold 2000 online fan & cross folder