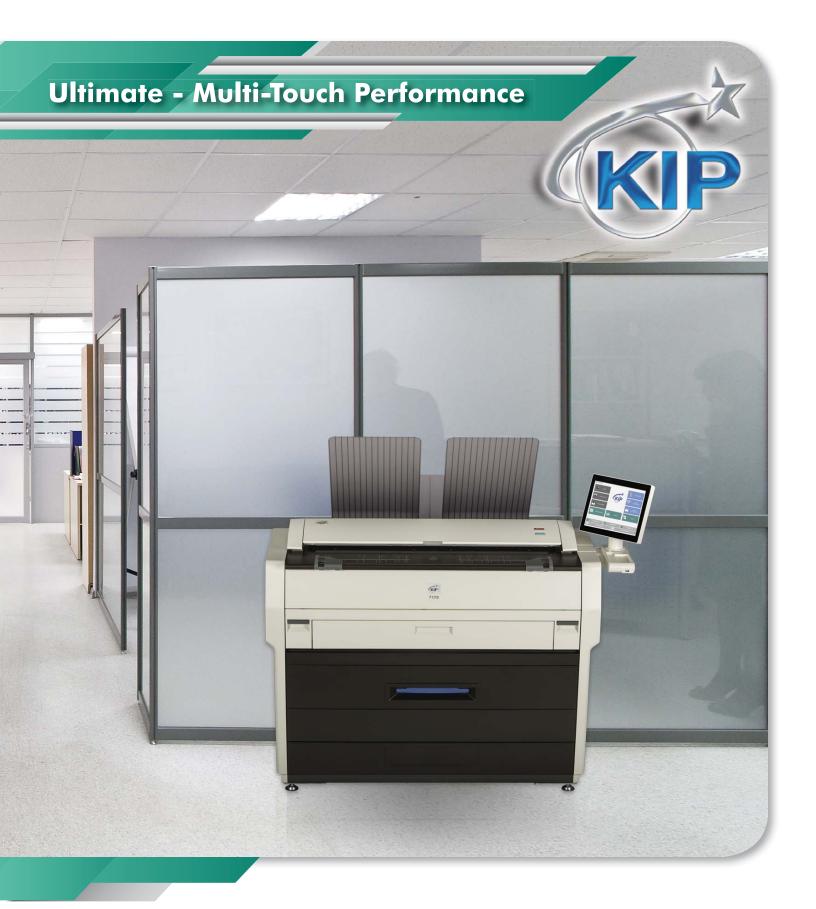

## **KIP 7170** MULTI-FUNCTION SPACE SAVING SYSTEM

The productivity of the KIP 7170 system is designed to satisfy the most demanding needs of decentralized users. The versatile KIP 7170 may also be expanded to provide multifunction convenience. KIP 7170 system software is ideal for decentralized environments and expandable to meet the need for centralized printing.

#### **Smart Multi-Touch Control**

- 12.1" smart multi-touch display
- Touch simplicity: swipe, rotate, pinch, spread & tap
- Intuitive, tablet style touch controls
- Uniform operations for improved experience
- Walk-up operator convenience
- High demand productivity
- View and print area of interest

#### **System Features**

- Single footprint configuration
- Color touch controls
- Integrated top stacking
- 2 integrated media rolls
- 6 'D' / 'A1' size prints per minute
- 600 X 2400 dpi printing

- High definition print technology
- Print from & scan to the cloud
- CIS scanning technology with real-time thresholding technology
- Rear delivery for high production
- Smart eco<sup>2</sup> design