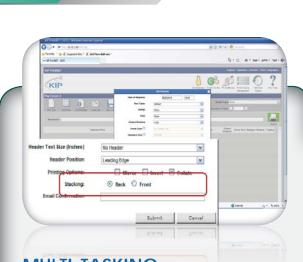

## KIP COLOR MULTI-TOUCH SO EASY TO USE

All system functions of the KIP 7170 are performed through its large, multi-touch 12" display with vivid color controls that instantly respond to your touch. The high resolution display provides copy and scan previews with single pixel clarity, allowing you to instantly view b&w and color documents like never before.

## A Smart, Intuitive Interface

The integrated color multi-touch display of KIP systems provides a powerful combination of control plus convenience – because you don't have to leave your printer to perform the command functions that make your work more productive.

The articulating display provides the perfect viewing angle to select features, control job queues, review system status, print image files or scans – and get a large, full color look at image files before you print, make changes and see your results immediately.

#### Easy to Use

- Color multi-touch controls
- Unlimited presets/templates
- Illustrated operator guides
- KIP cost review application
- KIP track system
- Print queue management

Scan, copy and print using the integrated touchscreen

#### **Multi-Touch Productivity**

Experience the difference of KIP multi-touch technology.

- Vivid 12" color multi-touch display
- Fully articulating to adjust viewing angle
- Centralized access to all system features
- Print, copy and scan in b&w or full color
- Swipe, pinch, spread and rotate view
- Zoom to area of interest and print
- Print directly from removable usb drives and system mailboxes
- Job queue management
- Network security features
- Integrated accounting system
- Concurrent print & scan to file at the touchscreen display
- Integrated print previews of each file in a complete job set

#### Super-View Image Control

The high resolution multi-touch screen provides copy, scan and print previews, allowing you to instantly view b&w and color images. Multi-touch controls allow you to zoom, rotate and pan the image preview.